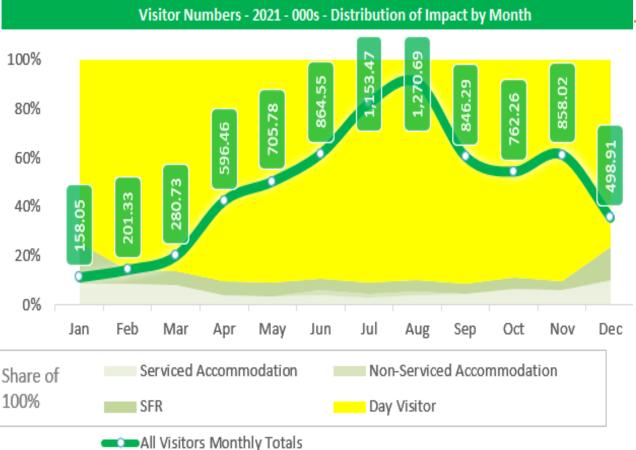

| 72   | 11,880              | +6   | +1,722 | +9   | +426              | A45                                       |  |
| Serviced<br>Accommodation Share of<br>Total     | 60%  | 46%                 |      |        |      |                   | ks Flint <sup>*</sup><br>rell<br>Carol Gr |  |
| Non-Serviced<br>Accommodation Share of<br>Total | 40%  | 54%                 |      |        |      |                   | B                                         |  |







### **Accommodation Pipeline**

No. of

3

3

2

No. of beds

220

370

636

1,694

developments

Under

construction

Final planning

Proposed

Deferred



West Midlands

TOTAL92,920The West Midlands<br/>One region, many worldsSource: CoStar & West Midlands Growth Company



### **Visitor Volume**

MADE IN COV







West Midlands Growth Company

#### KEY DATES 2021

| 6/1 | Third | national | lockdown | begins |
|-----|-------|----------|----------|--------|
|-----|-------|----------|----------|--------|

- **15/2** Hotel quarantine for travellers arriving in England from 33 high-risk countries begins
- 8/3 Schools in England reopen
  Recreation in outdoor public spaces allowed between 2 people
- **29/3** 'Stay at home' order ends, but people encouraged to stay local.

Outdoor gatherings of 6 people or 2 households allowed

- 12/4 Visitor attractions allowed to reopen Social contact rules continue – no indoor mixing between different households
- 17/5 Limit of 30 people allowed to mix outdoors

Indoor gatherings of 6 people or 2 households allowed

- **19/7** Most legal limits on social contact re