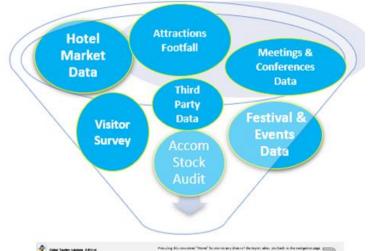

### STEAM

The Scarborough Tourism Economic Activity Monitor (STEAM) is a tourism economic impact model telling us how many visitors we attract each year and how much they are worth to the local economy.