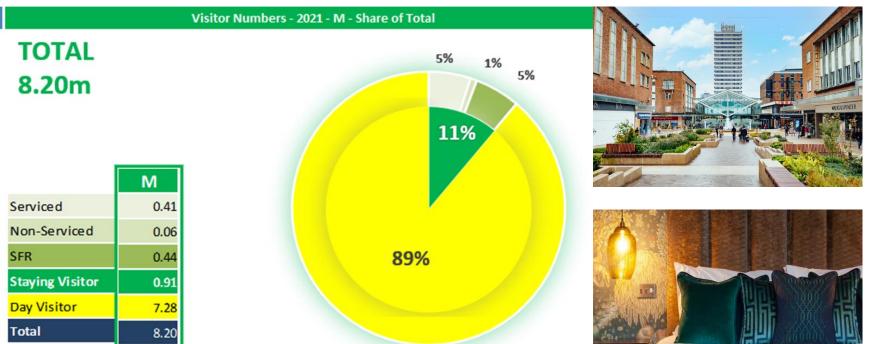

### **Visitor numbers 2021**

### **Comparative Headlines**

| KEY                          |                      |       |        |              |        |        |                   |        |        |
|------------------------------|----------------------|-------|--------|--------------|--------|--------|-------------------|--------|--------|
| An increase of 3% or<br>more | All Staying Visitors |       |        | Day Visitors |        |        | All Visitor Types |        |        |
| Less than 3% change          |                      |       |        |              |        |        |                   |        |        |
| A Fall of 3% or more         | 2021                 | 2020  | +/-%   | 2021         | 2020   | +/- %  | 2021              | 2020   | +/- %  |
| Visitor Days M               | 3.25                 | 1.49  | 118.8% | 7.28         | 3.60   | 102.5% | 10.54             | 5.08   | 107.3% |
| Visitor Numbers M            | 0.91                 | 0.43  | 111.4% | 7.28         | 3.60   | 102.5% | 8.20              | 4.03   | 103.5% |
| Direct<br>Expenditure        |                      |       |        |              |        |        | 371.58            | 173.40 | 114.3% |
| Economic Impact £M           | 200.71               | 90.50 | 121.8% | 294.58       | 140.38 | 109.9% | 495.29            | 230.88 | 114.5% |
| Direct<br>Employment FTEs    | 1,670                | 883   | 89.2%  | 2,531        | 1,293  | 95.7%  | 4,201             | 2,176  | 93.1%  |
| Total Employment FTEs        |                      |       |        |              |        |        | 5,367             | 2,754  | 94.9%  |